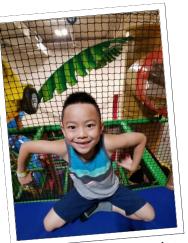

## **58,000 square feet of Indoor FUN!**

- 5 Pin Bowling
- 10 Pin Bowling
- 18-Hole Indoor Glow-Golf
- Indoor Kids' Play Centre (JK Gr. 6)