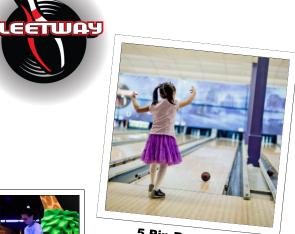

10 Pin Bowling

5 Pin Bowling

**NEW Kids' Play Centre** 

Sept - April School Rates as of September 3, 2024 All Prices Include HST BOWLING

## 5pin or 10pin: \$7.25/student per hour

Rates based on 5 - 6 students per lane Includes bowling shoes & taxes **Bumpers available for ages 12 and under** 

**18-HOLE INDOOR GLOW-GOLF** Please note that younger children may be